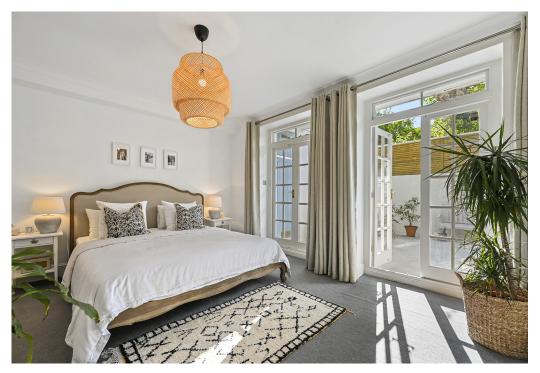

The full width open plan kitchen/reception is lovely and spacious with a feature fireplace looking out onto a landscaped garden at the front. The double bedroom is a fantastic size and has good built in storage with two sets of French doors leading out onto the south-west facing terrace with fabulous stone paving and outside storage. The second bedroom, off the hallway is a good size and looks out onto the terrace. At the front, there is a useful utility room for extra storage with under floor heating. The property presents very well, has a fantastic feel and can be moved into at no further expense.