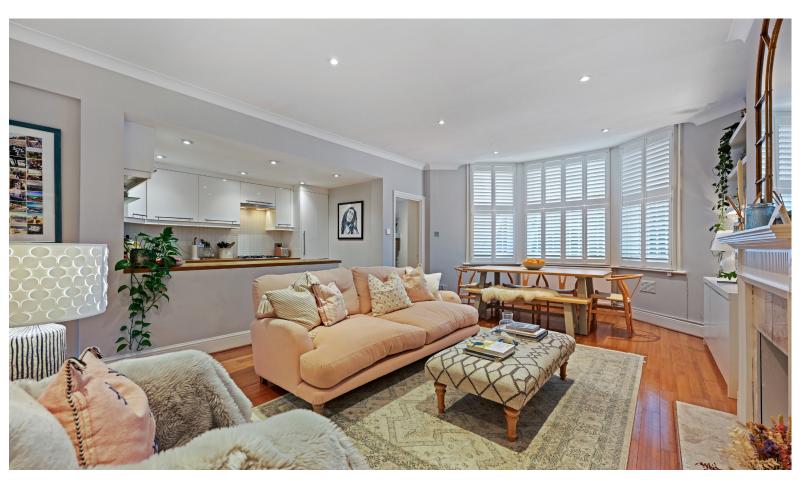

The full width open plan kitchen/reception is lovely and spacious with a feature fireplace looking out onto a landscaped garden at the front. The double bedroom is a fantastic size and has good built in storage with two sets of French doors leading out onto the south-west facing terrace with fabulous stone paving and outside storage. The second bedroom, off the hallway is a good size and looks out onto the terrace. At the front, there is a useful utility room for extra storage with under floor heating. The property presents very well, has a fantastic feel and can be moved into at no further expense.