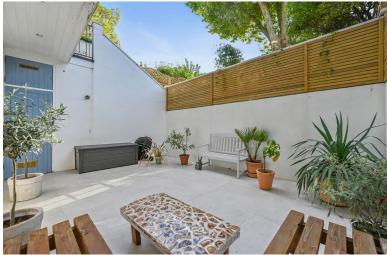

The full width open plan kitchen/reception is lovely and spacious with a feature fireplace looking out onto a landscaped garden at the front. The double bedroom is a fantastic size and has good built in storage with two sets of French doors leading out onto the south-west facing terrace with fabulous stone paving and outside storage. The second bedroom, off the hallway is a good size and looks out onto the terrace. At the front, there is a useful utility room for extra storage with under floor heating. The property presents very well, has a fantastic feel and can be moved into at no further expense.