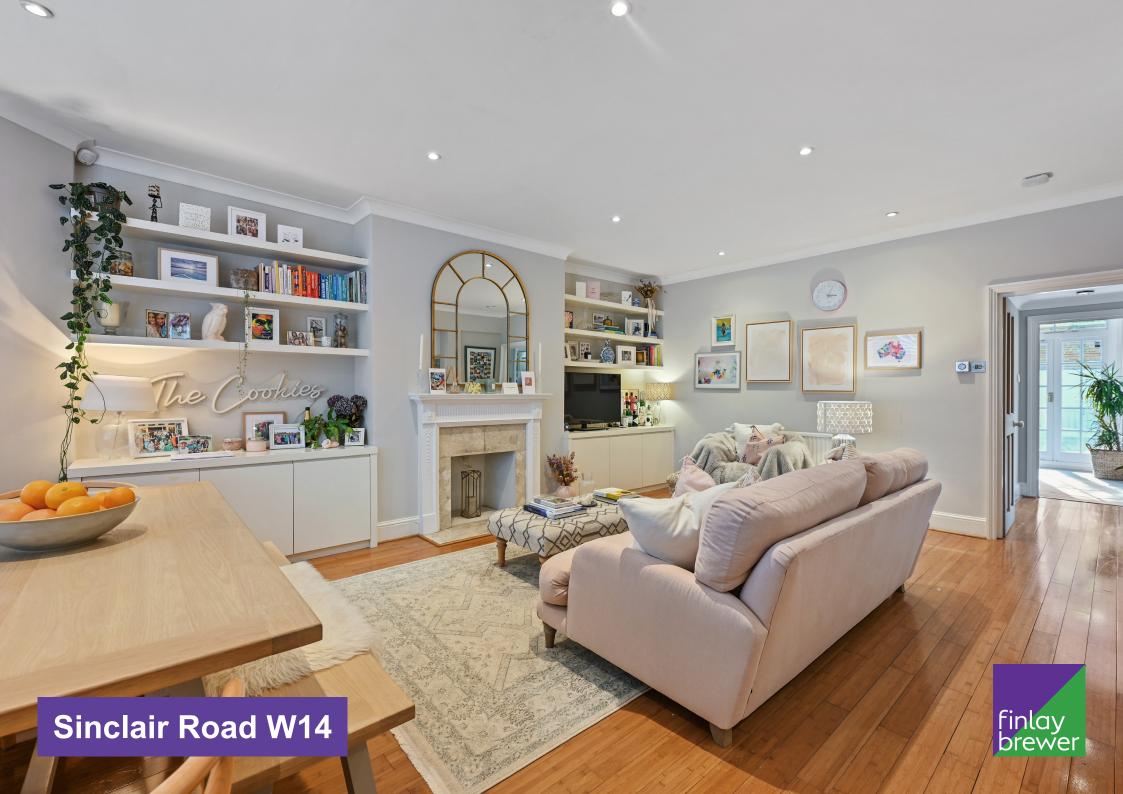

## **Sinclair Road W14**

2 Double Bedrooms
Spacious Reception/Kitchen
Utility Room \* South Westerly Garden
Ample Storage \* EPC Rating C 71
Council Tax Band E

A sensational 2 bedroom garden apartment with fabulous outside space situated on the lower ground floor of a handsome Victorian terrace.

The full width open plan kitchen/reception is lovely and spacious with a feature fireplace looking out onto a landscaped garden at the front. The double bedroom is a fantastic size and has good built in storage with two sets of French doors leading out onto the south-west facing terrace with fabulous stone paving and outside storage. The second bedroom, off the hallway is a good size and looks out onto the terrace. At the front, there is a useful utility room for extra storage with under floor heating. The property presents very well, has a fantastic feel and can be moved into at no further expense.