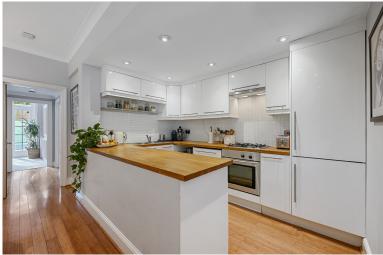

The full width open plan kitchen/reception is lovely and spacious with a feature fireplace looking out onto a landscaped garden at the front. The double bedroom is a fantastic size and has good built in storage with two sets of French doors leading out onto the south-west facing terrace with fabulous stone paving and outside storage. The second bedroom, off the hallway is a good size and looks out onto the terrace. At the front, there is a useful utility room for extra storage with under floor heating. The property presents very well, has a fantastic feel and can be moved into at no further expense.