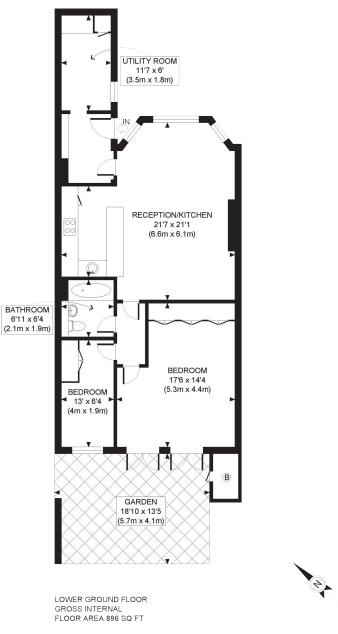

## **Sinclair Road W14**

2 Double Bedrooms
Spacious Reception/Kitchen
Utility Room \* South Westerly Garden
Ample Storage \* EPC Rating C 71
Council Tax Band E

A sensational 2 bedroom garden apartment with fabulous outside space situated on the lower ground floor of a handsome Victorian terrace.

The full width open plan kitchen/reception is lovely and spacious with a feature fireplace looking out onto a landscaped garden at the front. The double bedroom is a fantastic size and has good built in storage with two sets of French doors leading out onto the south-west facing terrace with fabulous stone paving and outside storage. The second bedroom, off the hallway is a good size and looks out onto the terrace. At the front, there is a useful utility room for extra storage with under floor heating. The property presents very well, has a fantastic feel and can be moved into at no further expense.